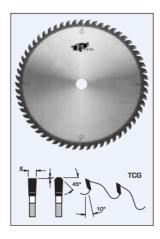

## Design:

Tooth configuration: TCGCutting Material: TC

• Expansion slots: Cu Plugged

## **Application:**

• For cross cutting and ripping soft and hardwoods, composite materials, plastic laminated (single-sided)

• On table saws, sliding table saws, and cut-off saws

| SPECIFICATIONS |          |
|----------------|----------|
| Diameter       | 9 in     |
| Bore           | 5/8 in   |
| Kerf           | .126 in  |
| Manufacturer   | FS Tool  |
| Plate          | 0.087 in |
| Teeth          | 40       |