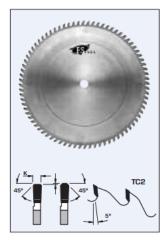

## Item #L16250, FS Tool Industrial Quality Thin Rim Saw Blades: TC2 \$264.76

Thank you for shopping with us!

Collar Width: 2"

## Design:

- Tooth configuration: TC2
- Cutting Material: TC
- Thin-rimmed body (on left side) allows for thin kerf at teeth & stability during cutting operation
- Expansion slots: Cu Plugged

## Application:

- For fine cross cuts in acrylic sheets, thin plexiglass, masonite, and plastics
- On table saws and sliding table saws

| SPECIFICATIONS |                   |
|----------------|-------------------|
| Diameter       | 10 in             |
| Bore           | 5/8 in            |
| Kerf           | .092 in           |
| Manufacturer   | FS Tool           |
| Note           | Collar width 2 in |
| Plate          | .095 in           |
| Teeth          | 80                |