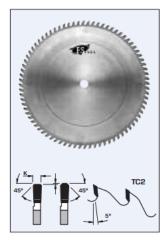

## Item #L16225, FS Tool Industrial Quality Thin Rim Saw Blades: TC2 \$266.54

. Thank you for shopping with us!

Collar Width: 2"

## Design:

- Tooth configuration: TC2
- Cutting Material: TC
- Thin-rimmed body (on left side) allows for thin kerf at teeth & stability during cutting operation
- Expansion slots: Cu Plugged

## Application:

- For fine cross cuts in acrylic sheets, thin plexiglass, masonite, and plastics
- On table saws and sliding table saws

| SPECIFICATIONS |                   |
|----------------|-------------------|
| Diameter       | 9 in              |
| Bore           | 5/8 in            |
| Kerf           | .092 in           |
| Manufacturer   | FS Tool           |
| Note           | Collar width 2 in |
| Plate          | .095 in           |
| Teeth          | 60                |