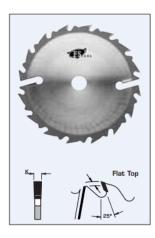

## Design:

- Tooth configuration: Flat Top
- Cutting Material: TC
- Two tungsten carbide rakers

## **Application:**

- For ripping soft and hardwoods; dry up to 15% wood moisture
- On gang rip saws with one or two shafts

| SPECIFICATIONS |                                                                                          |
|----------------|------------------------------------------------------------------------------------------|
| Diameter       | 14 in                                                                                    |
| Bore           | 2 1/2 in                                                                                 |
| Kerf           | .160 in                                                                                  |
| Plate          | 0.12 in                                                                                  |
| Teeth          | 14+2                                                                                     |
| Note           | 2 round keyways $3/8$ in $\times$ $3/8$ in $+$ 1 round keyway $1/2$ in $\times$ $1/2$ in |
| Manufacture    | r FS Tool                                                                                |