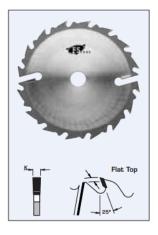

## Design:

- Tooth configuration: Flat Top
- Cutting Material: TC
- Two tungsten carbide rakers
- Application:
- For ripping soft and hardwoods; dry up to 15% wood moisture
- On gang rip saws with one or two shafts

| SPECIFICATIONS |                                                                  |
|----------------|------------------------------------------------------------------|
| Diameter       | 12 in                                                            |
| Bore           | 2 15/16 in                                                       |
| Kerf           | .150 in                                                          |
| Plate          | 0.109 in                                                         |
| Teeth          | 12+2                                                             |
| Note           | 2 round keyways 3/8 in x 3/8 in + 1 round keyway 1/2 in x 1/2 in |
| Manufacture    | r FS Tool                                                        |