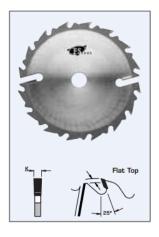

## Design:

- Tooth configuration: Flat Top
- Cutting Material: TC
- Two tungsten carbide rakers
- Application:
- For ripping soft and hardwoods; dry up to 15% wood moisture
- On gang rip saws with one or two shafts

| SPECIFICATIONS |                                 |
|----------------|---------------------------------|
| Diameter       | 10 in                           |
| Bore           | 2 3/8 in                        |
| Kerf           | .125 in                         |
| Plate          | 0.083 in                        |
| Teeth          | 10+2                            |
| Note           | 1 square keyway 3/8 in x 3/8 in |
| Manufacturer   | FS Tool                         |