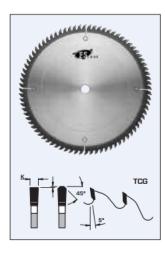

## Design:

Tooth configuration: TCG Cutting Material: TC

• Expansion slots: Cu Plugged