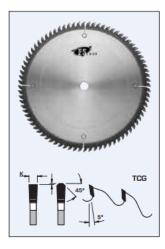

## Design:

- Tooth configuration: TCG
- Cutting Material: TC
- Expansion slots: Cu Plugged

## **Application:**

- For fine sizing cuts in single- or double-sided melamine panels, MDF, OSB, and HDF panels
- On table saws, sliding table saws, and vertical panel sizing saws

| SPECIFICATIONS |          |
|----------------|----------|
| Diameter       | 16 in    |
| Bore           | 1 in     |
| Kerf           | .160 in  |
| Manufacturer   | FS Tool  |
| Plate          | 0.118 in |
| Teeth          | 120      |