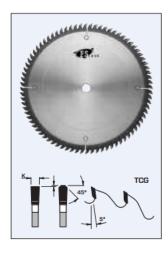

## Design:

Tooth configuration: TCG Cutting Material: TC

• Expansion slots: Cu Plugged

## **Application:**

• For fine sizing cuts in single- or double-sided melamine panels, MDF, OSB, and HDF panels

• On table saws, sliding table saws, and vertical panel sizing saws

| SPECIFICATIONS |         |
|----------------|---------|
| Diameter       | 14 in   |
| Bore           | 1 in    |
| Kerf           | .150 in |
| Manufacturer   | FS Tool |
| Plate          | 0.11 in |
| Teeth          | 100     |