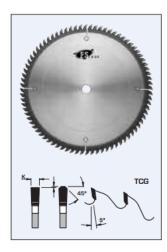

## Design:

Tooth configuration: TCG Cutting Material: TC

• Expansion slots: Cu Plugged

## **Application:**

• For fine sizing cuts in single- or double-sided melamine panels, MDF, OSB, and HDF panels

• On table saws, sliding table saws, and vertical panel sizing saws

| SPECIFICATIONS |         |
|----------------|---------|
| Diameter       | 300 mm  |
| Bore           | 30 mm   |
| Kerf           | 3.4 mm  |
| Manufacturer   | FS Tool |
| Plate          | 2.4 mm  |
| Teeth          | 96      |