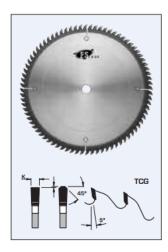

## Design:

Tooth configuration: TCG Cutting Material: TC

• Expansion slots: Cu Plugged

## **Application:**

• For fine sizing cuts in single- or double-sided melamine panels, MDF, OSB, and HDF panels

• On table saws, sliding table saws, and vertical panel sizing saws

| SPECIFICATIONS |          |
|----------------|----------|
| Diameter       | 12 in    |
| Bore           | 1 in     |
| Kerf           | .135 in  |
| Manufacturer   | FS Tool  |
| Plate          | 0.095 in |
| Teeth          | 100      |