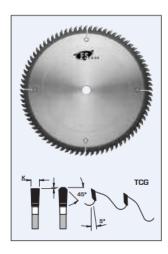

## Design:

Tooth configuration: TCG Cutting Material: TC

• Expansion slots: Cu Plugged

## **Application:**

• For fine sizing cuts in single- or double-sided melamine panels, MDF, OSB, and HDF panels

• On table saws, sliding table saws, and vertical panel sizing saws

| SPECIFICATIONS |          |
|----------------|----------|
| Diameter       | 10 in    |
| Bore           | 5/8 in   |
| Kerf           | 4.0 mm   |
| Manufacturer   | FS Tool  |
| Plate          | 0.087 in |
| Teeth          | 80       |