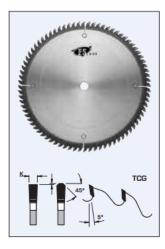

## **Design:**

- Tooth configuration: TCG
- Cutting Material: TC
- Expansion slots: Cu Plugged

## **Application:**

- For fine sizing cuts in single- or double-sided melamine panels, MDF, OSB, and HDF panels
- On table saws, sliding table saws, and vertical panel sizing saws

| SPECIFICATIONS |          |
|----------------|----------|
| Diameter       | 10 in    |
| Bore           | 5/8 in   |
| Kerf           | .126 in  |
| Manufacturer   | FS Tool  |
| Plate          | 0.087 in |
| Teeth          | 80       |