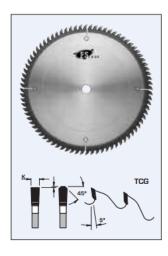

## Design:

Tooth configuration: TCG Cutting Material: TC

• Expansion slots: Cu Plugged

## **Application:**

• For fine sizing cuts in single- or double-sided melamine panels, MDF, OSB, and HDF panels

• On table saws, sliding table saws, and vertical panel sizing saws

| SPECIFICATIONS |          |
|----------------|----------|
| Diameter       | 8 in     |
| Bore           | 5/8 in   |
| Kerf           | .126 in  |
| Manufacturer   | FS Tool  |
| Plate          | 0.087 in |
| Teeth          | 60       |