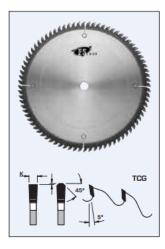

## Design:

- Tooth configuration: TCG
- Cutting Material: TC
- Expansion slots: Cu Plugged

## **Application:**

- For fine sizing cuts in single- or double-sided melamine panels, MDF, OSB, and HDF panels
- On table saws, sliding table saws, and vertical panel sizing saws

| SPECIFICATIONS |          |
|----------------|----------|
| Diameter       | 7 in     |
| Bore           | 5/8 in   |
| Kerf           | .126 in  |
| Manufacturer   | FS Tool  |
| Plate          | 0.087 in |
| Teeth          | 60       |