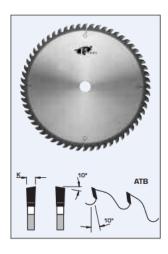

## Design:

Tooth configuration: ATBCutting Material: TC

• Expansion slots: Cu Plugged