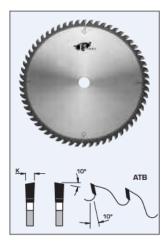

## Design:

- Tooth configuration: ATB
- Cutting Material: TC
- Expansion slots: Cu Plugged

## **Application:**

- For cross cutting and ripping dry soft and hardwoods, plywood,
- masonite, and raw MDF panels
- On table saws, sliding table saws, and cut-off saws

| SPECIFICATIONS |          |
|----------------|----------|
| Diameter       | 18 in    |
| Bore           | 1 in     |
| Kerf           | .185 in  |
| Manufacturer   | FS Tool  |
| Plate          | 0.138 in |
| Teeth          | 80       |