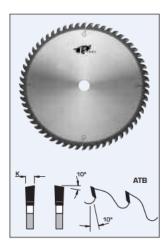

## Design:

Tooth configuration: ATBCutting Material: TC

• Expansion slots: Cu Plugged