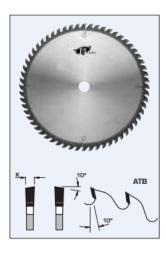

## Design:

Tooth configuration: ATBCutting Material: TC

• Expansion slots: Cu Plugged

## **Application:**

• For cross cutting and ripping dry soft and hardwoods, plywood, masonite, and raw MDF panels

• On table saws, sliding table saws, and cut-off saws

| SPECIFICATIONS |          |
|----------------|----------|
| Diameter       | 12 in    |
| Bore           | 1 in     |
| Kerf           | .135 in  |
| Manufacturer   | FS Tool  |
| Plate          | 0.095 in |
| Teeth          | 60       |