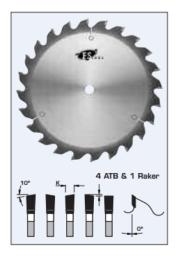

## Design:

- Tooth configuration: 4 ATB & 1 Raker
- Cutting Material: TC
- Expansion Slots: Cu plugged
- 0° hook angle reduces the tendency of the blade to grab the material **Application:**
- For crosscutting and ripping dry soft and hardwoods

• On radial arm saws and other saws where the blade is above the work-piece

| SPECIFICATIONS |         |
|----------------|---------|
| Diameter       | 16 in   |
| Bore           | 1 in    |
| Kerf           | .165 in |
| Manufacturer   | FS Tool |
| Plate          | .118 in |
| Teeth          | 40      |