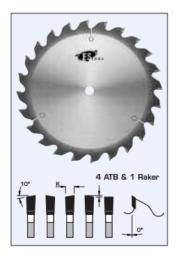

## Design:

- Tooth configuration: 4 ATB & 1 Raker
- Cutting Material: TC
- Expansion Slots: Cu plugged
- 0° hook angle reduces the tendency of the blade to grab the material **Application:**
- For crosscutting and ripping dry soft and hardwoods
- On radial arm saws and other saws where the blade is above the work-piece

| SPECIFICATIONS |         |
|----------------|---------|
| Diameter       | 14 in   |
| Bore           | 1 in    |
| Kerf           | .165 in |
| Manufacturer   | FS Tool |
| Plate          | .118 in |
| Teeth          | 40      |