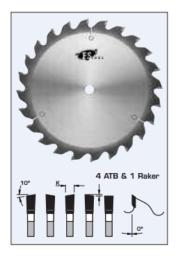

## Design:

• Tooth configuration: 4 ATB & 1 Raker

• Cutting Material: TC

• Expansion Slots: Cu plugged

• 0° hook angle reduces the tendency of the blade to grab the material **Application:** 

• For crosscutting and ripping dry soft and hardwoods

• On radial arm saws and other saws where the blade is above the work-piece

| SPECIFICATIONS |         |
|----------------|---------|
| Diameter       | 12 in   |
| Bore           | 1 in    |
| Kerf           | .150 in |
| Manufacturer   | FS Tool |
| Plate          | .110 in |
| Teeth          | 36      |