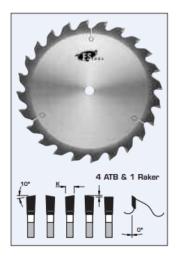

## Design:

- Tooth configuration: 4 ATB & 1 Raker
- Cutting Material: TC
- Expansion Slots: Cu plugged
- 0° hook angle reduces the tendency of the blade to grab the material **Application:**
- For crosscutting and ripping dry soft and hardwoods

• On radial arm saws and other saws where the blade is above the work-piece

| SPECIFICATIONS |         |
|----------------|---------|
| Diameter       | 10 in   |
| Bore           | 5/8 in  |
| Kerf           | .135 in |
| Manufacturer   | FS Tool |
| Plate          | .095 in |
| Teeth          | 24      |