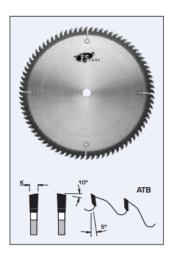

## Design:

Tooth configuration: ATB Cutting Material: TC

• Expansion slots: Cu Plugged

## **Application:**

- For fine cut-off and trimming of soft and hardwoods, plywood, wood veneered and plastic laminated panel materials.
- On table saws, sliding table saws, and cut-off saws

| SPECIFICATIONS |         |
|----------------|---------|
| Manufacturer   | FS Tool |
| Diameter       | 18 in   |
| Bore           | 1 in    |
| Kerf           | .185 in |
| Teeth          | 120     |