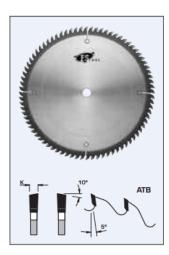

## Item #L06400, FS Tool Industrial Quality Fine Crosscut Saw Blades ATB \$329.72

Thank you for shopping with us!

## **Design:**

Tooth configuration: ATB Cutting Material: TC

• Expansion slots: Cu Plugged

## **Application:**

• For fine cut-off and trimming of soft and hardwoods, plywood, wood veneered and plastic laminated panel materials.

• On table saws, sliding table saws, and cut-off saws

| SPECIFICATIONS |         |
|----------------|---------|
| Manufacturer   | FS Tool |
| Diameter       | 16 in   |
| Bore           | 1 in    |
| Kerf           | .160 in |
| Teeth          | 120     |