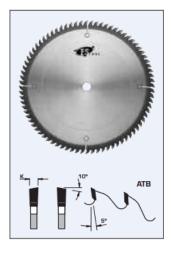

## Item #L06350, FS Tool Industrial Quality Fine Crosscut Saw Blades ATB \$253.12

Thank you for shopping with us!

## Design:

- Tooth configuration: ATB
- Cutting Material: TC
- Expansion slots: Cu Plugged

## **Application:**

- For fine cut-off and trimming of soft and hardwoods, plywood, wood veneered and plastic laminated panel materials.
- On table saws, sliding table saws, and cut-off saws

| SPECIFICATIONS |         |
|----------------|---------|
| Manufacturer   | FS Tool |
| Diameter       | 14 in   |
| Bore           | 1 in    |
| Kerf           | .150 in |
| Teeth          | 100     |