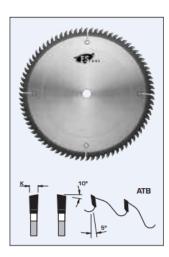

## Design:

Tooth configuration: ATB Cutting Material: TC

• Expansion slots: Cu Plugged

## **Application:**

- For fine cut-off and trimming of soft and hardwoods, plywood, wood veneered and plastic laminated panel materials.
- On table saws, sliding table saws, and cut-off saws

| SPECIFICATIONS |         |
|----------------|---------|
| Manufacturer   | FS Tool |
| Diameter       | 300 mm  |
| Bore           | 30 mm   |
| Kerf           | 3.4 mm  |
| Teeth          | 96      |