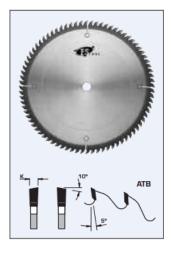

## Design:

- Tooth configuration: ATB
- Cutting Material: TC
- Expansion slots: Cu Plugged