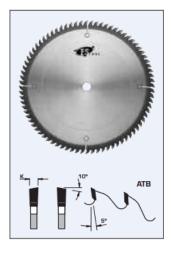

## Design:

- Tooth configuration: ATB
- Cutting Material: TC
- Expansion slots: Cu Plugged

## **Application:**

- For fine cut-off and trimming of soft and hardwoods, plywood, wood veneered and plastic laminated panel materials.
- On table saws, sliding table saws, and cut-off saws

| SPECIFICATIONS |         |
|----------------|---------|
| Manufacturer   | FS Tool |
| Diameter       | 7 in    |
| Bore           | 5/8 in  |
| Kerf           | .126 in |
| Teeth          | 60      |