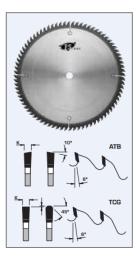

## **Design:**

- Tooth configuration: refer to chart (see items)
- Cutting Material: TC
- Very stable body minimizes run-out
- Expansion slots: Cu Plugged

## **Application:**

- For fine cuts in veneered panels, expensive woods and sheets, thin plexiglass,
- masonite, and plastics
- On table saws, sliding table saws, and vertical panel sizing saws

| SPECIFICATIONS |         |
|----------------|---------|
| Diameter       | 16 in   |
| Bore           | 1 in    |
| Grind          | АТВ     |
| Kerf           | .110 in |
| Teeth          | 120     |
| Manufacturer   | FS Tool |