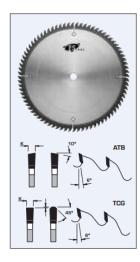

## Design:

• Tooth configuration: refer to chart (see items)

• Cutting Material: TC

• Very stable body minimizes run-out

• Expansion slots: Cu Plugged