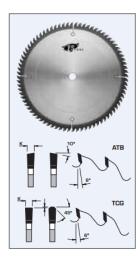

## Design:

• Tooth configuration: refer to chart (see items)

• Cutting Material: TC

• Very stable body minimizes run-out

• Expansion slots: Cu Plugged

## **Application:**

• For fine cuts in veneered panels, expensive woods and sheets, thin plexiglass, masonite, and plastics

• On table saws, sliding table saws, and vertical panel sizing saws

| SPECIFICATIONS |         |
|----------------|---------|
| Diameter       | 12 in   |
| Bore           | 1 in    |
| Grind          | АТВ     |
| Kerf           | .087 in |
| Teeth          | 96      |
| Manufacturer   | FS Tool |