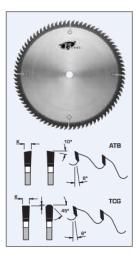

## Design:

- Tooth configuration: refer to chart (see items)
- Cutting Material: TC
- Very stable body minimizes run-out
- Expansion slots: Cu Plugged

## **Application:**

- For fine cuts in veneered panels, expensive woods and sheets, thin plexiglass,
- masonite, and plastics
- On table saws, sliding table saws, and vertical panel sizing saws

| SPECIFICATIONS |         |
|----------------|---------|
| Diameter       | 10 in   |
| Bore           | 5/8 in  |
| Grind          | TCG     |
| Kerf           | .083 in |
| Teeth          | 80      |
| Manufacturer   | FS Tool |