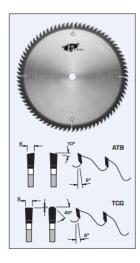

## Design:

- Tooth configuration: refer to chart (see items)
- Cutting Material: TC
- Very stable body minimizes run-out
- Expansion slots: Cu Plugged

## **Application:**

- For fine cuts in veneered panels, expensive woods and sheets, thin plexiglass, masonite, and plastics
- On table saws, sliding table saws, and vertical panel sizing saws

| SPECIFICATIONS |         |
|----------------|---------|
| Diameter       | 10 in   |
| Bore           | 5/8 in  |
| Grind          | АТВ     |
| Kerf           | .087 in |
| Teeth          | 100     |
| Manufacturer   | FS Tool |