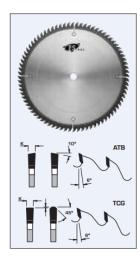

## Design:

- Tooth configuration: refer to chart (see items)
- Cutting Material: TC
- Very stable body minimizes run-out
- Expansion slots: Cu Plugged

## **Application:**

- For fine cuts in veneered panels, expensive woods and sheets, thin plexiglass, masonite, and plastics
- On table saws, sliding table saws, and vertical panel sizing saws

| SPECIFICATIONS |         |
|----------------|---------|
| Diameter       | 8 in    |
| Bore           | 5/8 in  |
| Grind          | TCG     |
| Kerf           | .080 in |
| Teeth          | 64      |
| Manufacturer   | FS Tool |