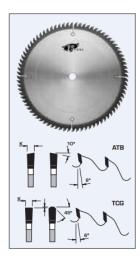

## Design:

- Tooth configuration: refer to chart (see items)
- Cutting Material: TC
- Very stable body minimizes run-out
- Expansion slots: Cu Plugged

## **Application:**

- For fine cuts in veneered panels, expensive woods and sheets, thin plexiglass, masonite, and plastics
- On table saws, sliding table saws, and vertical panel sizing saws

| SPECIFICATIONS |         |
|----------------|---------|
| Diameter       | 8 in    |
| Bore           | 5/8 in  |
| Grind          | ATB     |
| Kerf           | .080 in |
| Teeth          | 64      |
| Manufacturer   | FS Tool |