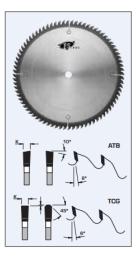

## **Design:**

- Tooth configuration: refer to chart (see items)
- Cutting Material: TC
- Very stable body minimizes run-out
- Expansion slots: Cu Plugged

## **Application:**

- For fine cuts in veneered panels, expensive woods and sheets, thin plexiglass,
- masonite, and plastics
- On table saws, sliding table saws, and vertical panel sizing saws

| SPECIFICATIONS |         |
|----------------|---------|
| Diameter       | 7 in    |
| Bore           | 5/8 in  |
| Grind          | АТВ     |
| Kerf           | .080 in |
| Teeth          | 56      |
| Manufacturer   | FS Tool |