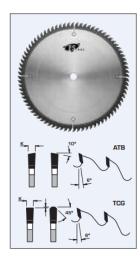

## Design:

• Tooth configuration: refer to chart (see items)

• Cutting Material: TC

• Very stable body minimizes run-out

• Expansion slots: Cu Plugged

## **Application:**

• For fine cuts in veneered panels, expensive woods and sheets, thin plexiglass, masonite, and plastics

• On table saws, sliding table saws, and vertical panel sizing saws

| SPECIFICATIONS |         |
|----------------|---------|
| Diameter       | 6 in    |
| Bore           | 5/8 in  |
| Grind          | АТВ     |
| Kerf           | .080 in |
| Teeth          | 48      |
| Manufacturer   | FS Tool |