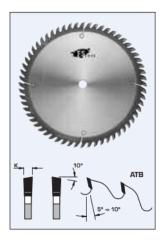

## Design:

- Tooth configuration: ATB
- Cutting Material: TC
- Expansion slots: Cu Plugged
- Application:

• For general cut-off and trimming of soft and hardwoods, plywood and composite panel materials, and wood veneered single-sided, or double-sided using a pre-scoring unit.

• On table saws, sliding table saws, and cut-off saws

| SPECIFICATIONS |          |
|----------------|----------|
| Diameter       | 20 in    |
| Bore           | 1 in     |
| Kerf           | .185 in  |
| Machine        |          |
| Plate          | 0.138 in |
| Teeth          | 120      |
| Manufacturer   | FS Tool  |