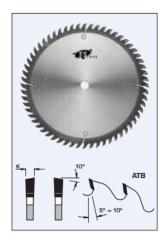

## Design:

Tooth configuration: ATB Cutting Material: TC

• Expansion slots: Cu Plugged

| SPECIFICATIONS |          |
|----------------|----------|
| Diameter       | 16 in    |
| Bore           | 1 in     |
| Kerf           | .160 in  |
| Machine        |          |
| Plate          | 0.118 in |
| Teeth          | 100      |
| Manufacturer   | FS Tool  |