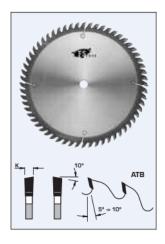

## Design:

- Tooth configuration: ATB
- Cutting Material: TC
- Expansion slots: Cu Plugged
- Application:

• For general cut-off and trimming of soft and hardwoods, plywood and composite panel materials, and wood veneered single-sided, or double-sided using a pre-scoring unit.

• On table saws, sliding table saws, and cut-off saws

| SPECIFICATIONS |          |
|----------------|----------|
| Diameter       | 12 in    |
| Bore           | 1 in     |
| Kerf           | .135 in  |
| Machine        |          |
| Plate          | 0.095 in |
| Teeth          | 80       |
| Manufacturer   | FS Tool  |