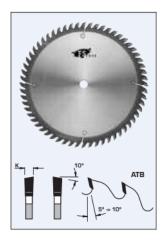

## Design:

- Tooth configuration: ATB
- Cutting Material: TC
- Expansion slots: Cu Plugged
- Application:

• For general cut-off and trimming of soft and hardwoods, plywood and composite panel materials, and wood veneered single-sided, or double-sided using a pre-scoring unit.

• On table saws, sliding table saws, and cut-off saws

| SPECIFICATIONS |          |
|----------------|----------|
| Diameter       | 10 in    |
| Bore           | 5/8 in   |
| Kerf           | .126 in  |
| Machine        |          |
| Plate          | 0.087 in |
| Teeth          | 60       |
| Manufacturer   | FS Tool  |