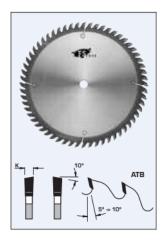

## Design:

- Tooth configuration: ATB
- Cutting Material: TC
- Expansion slots: Cu Plugged
- Application:

• For general cut-off and trimming of soft and hardwoods, plywood and composite panel materials, and wood veneered single-sided, or double-sided using a pre-scoring unit.

• On table saws, sliding table saws, and cut-off saws

| SPECIFICATIONS |          |
|----------------|----------|
| Diameter       | 8 in     |
| Bore           | 5/8 in   |
| Kerf           | .125 in  |
| Machine        |          |
| Plate          | 0.087 in |
| Teeth          | 48       |
| Manufacturer   | FS Tool  |