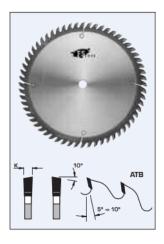

## Design:

- Tooth configuration: ATB
- Cutting Material: TC
- Expansion slots: Cu Plugged
- Application:

• For general cut-off and trimming of soft and hardwoods, plywood and composite panel materials, and wood veneered single-sided, or double-sided using a pre-scoring unit.

• On table saws, sliding table saws, and cut-off saws

| SPECIFICATIONS |          |
|----------------|----------|
| Diameter       | 7 in     |
| Bore           | 5/8 in   |
| Kerf           | .125 in  |
| Machine        |          |
| Plate          | 0.087 in |
| Teeth          | 40       |
| Manufacturer   | FS Tool  |