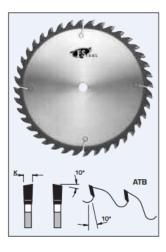

## Design:

- Tooth configuration: ATB
- Cutting Material: TC
- Expansion slots: Cu Plugged
- **Application:**
- For cross cutting and ripping dry soft and hardwoods, plywood, masonite, and raw MDF panels
- On table saws, sliding table saws, and cut-off saws

| SPECIFICATIONS |          |
|----------------|----------|
| Diameter       | 18 in    |
| Bore           | 1 in     |
| Kerf           | .185 in  |
| Manufacturer   | FS Tool  |
| Plate          | 0.138 in |
| Teeth          | 60       |