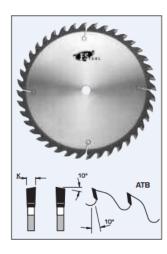

## Design:

Tooth configuration: ATB Cutting Material: TC

• Expansion slots: Cu Plugged

## **Application:**

• For cross cutting and ripping dry soft and hardwoods, plywood, masonite, and raw MDF panels

• On table saws, sliding table saws, and cut-off saws

| SPECIFICATIONS |         |
|----------------|---------|
| Diameter       | 16 in   |
| Bore           | 1 in    |
| Kerf           | .155 in |
| Manufacturer   | FS Tool |
| Plate          | 0.11 in |
| Teeth          | 60      |