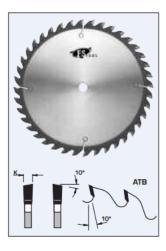

## Design:

- Tooth configuration: ATB
- Cutting Material: TC
- Expansion slots: Cu Plugged
- **Application:**
- For cross cutting and ripping dry soft and hardwoods, plywood, masonite, and raw MDF panels
- On table saws, sliding table saws, and cut-off saws

| SPECIFICATIONS |         |
|----------------|---------|
| Diameter       | 14 in   |
| Bore           | 1 in    |
| Kerf           | .155 in |
| Manufacturer   | FS Tool |
| Plate          | 0.11 in |
| Teeth          | 60      |