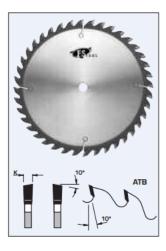

## Design:

- Tooth configuration: ATB
- Cutting Material: TC
- Expansion slots: Cu Plugged
- **Application:**
- For cross cutting and ripping dry soft and hardwoods, plywood, masonite, and raw MDF panels
- On table saws, sliding table saws, and cut-off saws

| SPECIFICATIONS |          |
|----------------|----------|
| Diameter       | 12 in    |
| Bore           | 1 in     |
| Kerf           | .135 in  |
| Manufacturer   | FS Tool  |
| Plate          | 0.095 in |
| Teeth          | 48       |