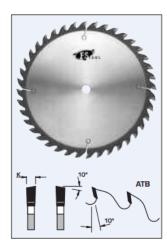

## Design:

Tooth configuration: ATB Cutting Material: TC

• Expansion slots: Cu Plugged

## **Application:**

• For cross cutting and ripping dry soft and hardwoods, plywood, masonite, and raw MDF panels

• On table saws, sliding table saws, and cut-off saws

| SPECIFICATIONS |          |
|----------------|----------|
| Diameter       | 10 in    |
| Bore           | 5/8 in   |
| Kerf           | .125 in  |
| Manufacturer   | FS Tool  |
| Plate          | 0.087 in |
| Teeth          | 40       |