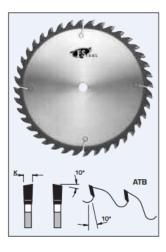

## Design:

- Tooth configuration: ATB
- Cutting Material: TC
- Expansion slots: Cu Plugged
- **Application:**
- For cross cutting and ripping dry soft and hardwoods, plywood, masonite, and raw MDF panels
- On table saws, sliding table saws, and cut-off saws

| SPECIFICATIONS |          |
|----------------|----------|
| Diameter       | 9 in     |
| Bore           | 5/8 in   |
| Kerf           | .125 in  |
| Manufacturer   | FS Tool  |
| Plate          | 0.087 in |
| Teeth          | 40       |